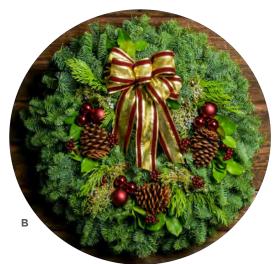

# Premium Holiday Wreaths

A | PREMIUM RED

CW1299 | 26" | \$57.95 CW1300 | 32" | \$97.95

C | PREMIUM GOLD

CW1305 | 26" | \$57.95 CW1306 | 32" | \$97.95 **B** | PREMIUM **SILVER** 

CW1303 | 26" | \$57.95 CW1304 | 32" | \$97.95