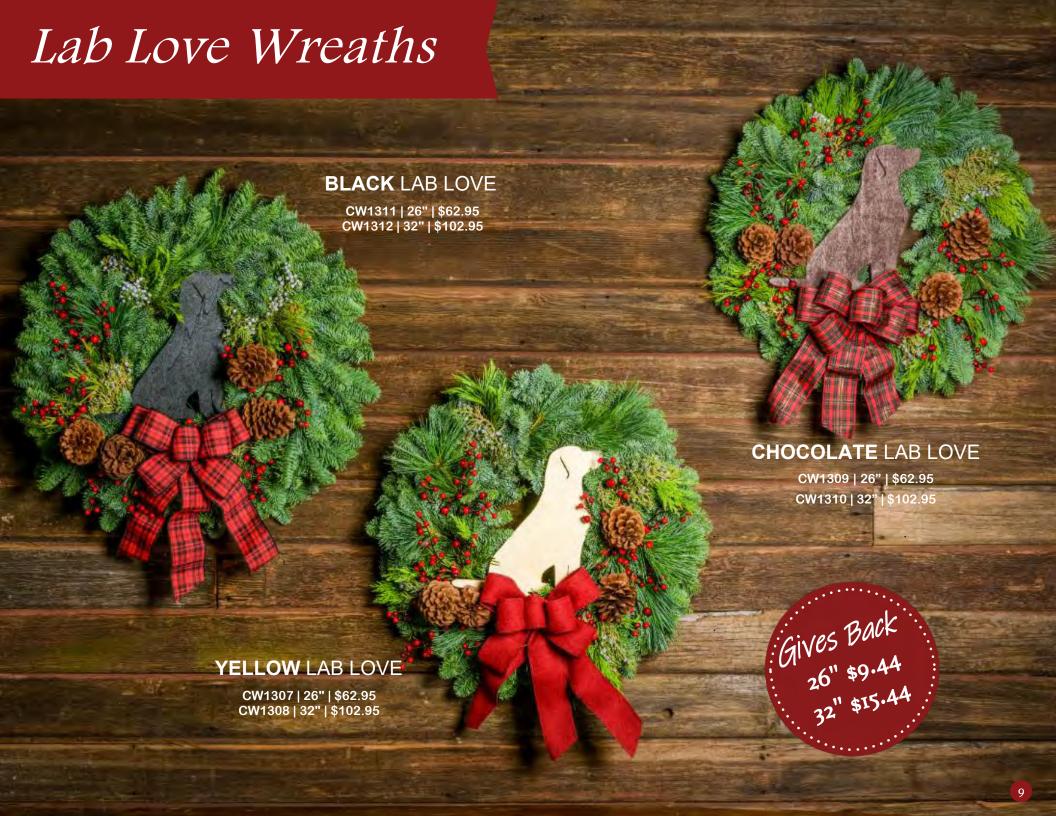

eath! Our Premium wreaths are brimming with lush noble fir and salal leaves, accented with fragrant juniper and incense cedar. Topped off with a festive hand-tied bow (your choice of silver, red, gold, or burgundy), clusters of faux berries, shiny ball ornaments, and a trio of ponderosa pine cones.





# **Easy Online Ordering!**













# How to Order

Supporting our fundraiser is easy...
Simply decorate your home or
send an elegant evergreen gift!



### SUPPORT OUR CAUSE

- 1 Visit www.LynchCreekFundraising.com/c/
- 2 Click on any product category or Shop Now
- 3 Choose a Team Member to support (if applicable)
- 4 Shop and we earn 15% of your eligible purchase!

PREFER TO ORDER BY PHONE? CALL 1-888-426-0781 REFERENCE CAMPAIGN #

SHOP AND WE EARN 15%!

**ORDER NOW, SHIP LATER!** 





#### FROZEN PINE WREATH

CW1161 | 26" | \$59.95 CW1162 | 32" | \$99.95 

Baby, it's cold outside! Our Frozen Pine wreath is bursting with winter charm. It has a base of noble fir and white pine, and is decorated with faux frozen branches, frosted pine cones, and multi toned red ornaments. This frosty symphony is perfectly finished with a hand-tied red burlap bow.

FIRST FROST SWAG

DS1002 | 20" | \$45.95

Deliver a memorable gift that sparkles with holiday cheer! A beautiful red bow tops a cascade of noble fir and cedar with a white pine cone and glittery branches of silver balls.

### **TOUCH OF HOLLY WREATH**

CW1275 | 26" | \$59.95 CW1276 | 32" | \$99.95

Sure to become a farm favorite! We mix variegated holly with the freshest noble fir, and accent it with festive red berries and a