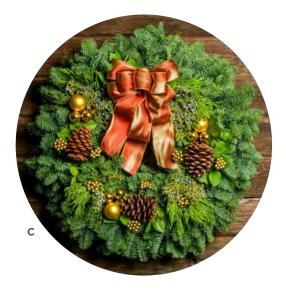

# Premium Holiday Wreaths

A | PREMIUM RED

CW1299 | 26" | \$57.95 CW1300 | 32" | \$97.95

C | PREMIUM GOLD

CW1305 | 26" | \$57.95 CW1306 | 32" | \$97.95 **B** | PREMIUM **SILVER** 

CW1303 | 26" | \$57.95 CW1304 | 32" | \$97.95