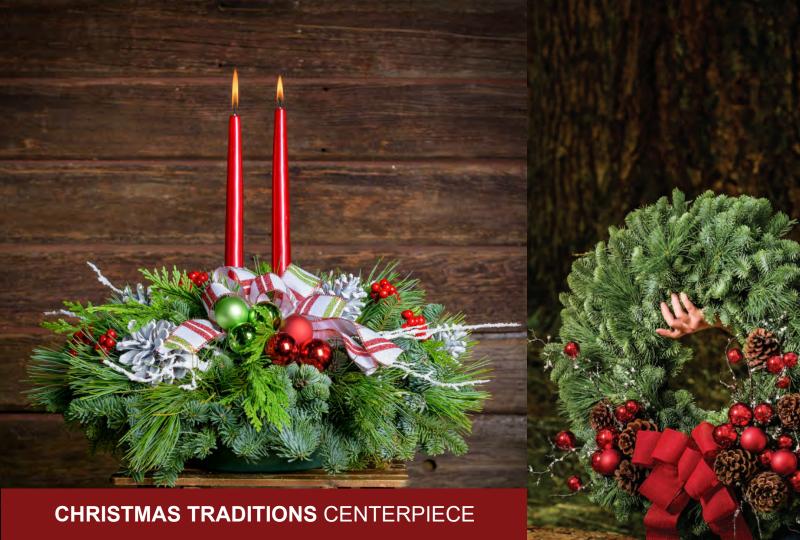

LYNCHCREEKFUNDRAISING.COM/C/

CP1168 | 14"W x 18"L x 9"H | \$59.95

Brighten your table with this merry Christmas centerpiece! Fresh and fragrant noble fir, incense cedar, and white pine mix to create the base for this truly festive holiday centerpiece. Frosted pine cones, white twigs, red berry clusters, and green and red ornaments create a classic look. We add metallic taper candles and a colorful striped bow to polish it off. Makes the perfect gift to brighten someone's home for Christmas!