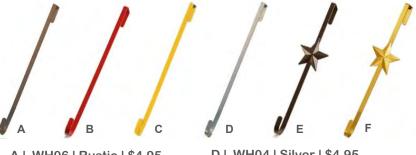

## **WREATH HANGERS**

Keep it simple or dress it up! Our collection of wreath hangers are 18" in length and range from simply rustic to bright and eye catching. Add one to your wreath order so it is ready to hang when received!

- A | WH06 | Rustic | \$4.95
- B | WH1000 | Red | \$4.95
- C | WH1102 | Gold | \$4.95
- D | WH04 | Silver | \$4.95
- E | WH1001 | Rustic Star | \$7.95
- F | WH05 | Gold Star | \$7.95