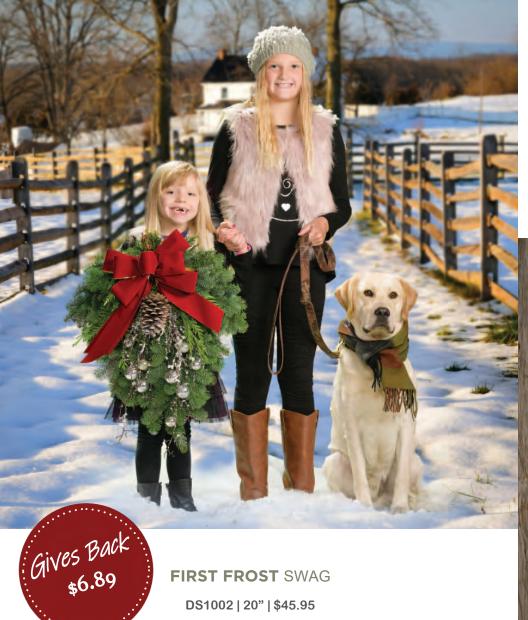

FIRST FROST SWAG

DS1002 | 20" | \$45.95

Deliver a memorable gift that sparkles with holiday cheer! A beautiful red bow tops a cascade of noble fir and cedar with a white pine cone and glittery branches of silver balls.